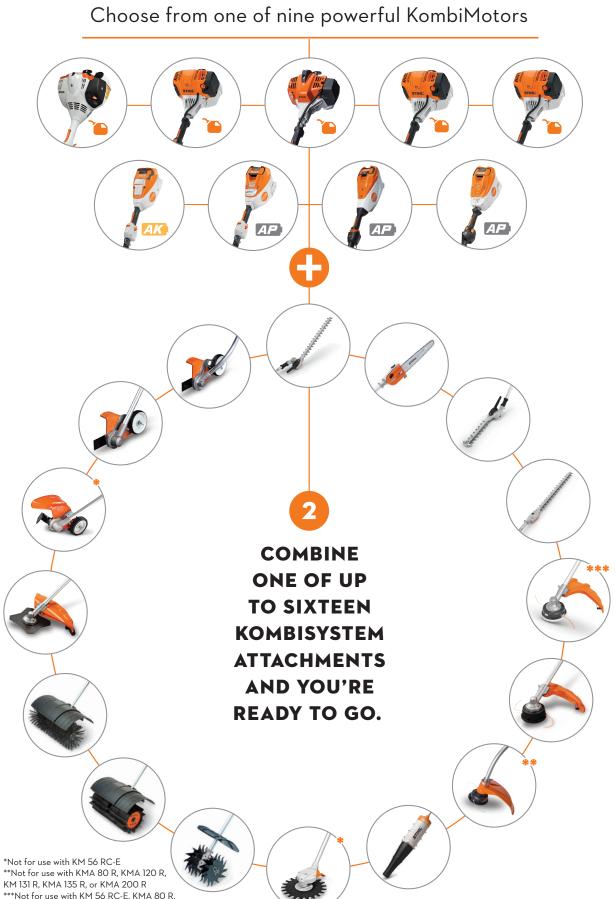

KM 91 R, KM 94 R, KM 111 R, KMA 120 R, or KMA 135 R

# FCB-KM

FCS-KM

FS-KM

#### CURVED LAWN EDGER

Featuring an adjustable depth-control wheel, this attachment is ideal for edging along walkways and planting beds.

STRAIGHT LAWN EDGER

With an open-deflector design, this attachment helps clean up edges with more power.

# FH-KM 145°

FSB-KM

around yards.

# ADJUSTABLE **POWER SCYTHE**

Ideal for precise weed and grass trimming, this attachment has a 145-degree working range.

**CURVED SHAFT TRIMMER** 

This attachment is designed for greater

user comfort and control for trimming

Not for use with KM 131 R, KMA 80 R, KMA 120 R, KMA 135 R, or KMA 200 R.



KW-KM

**KB-KM** 

**BRISTLE BRUSH** 

work of big sweeping jobs.

A wide sweeping surface makes quick

# STIHL PowerSweep™

Heavy